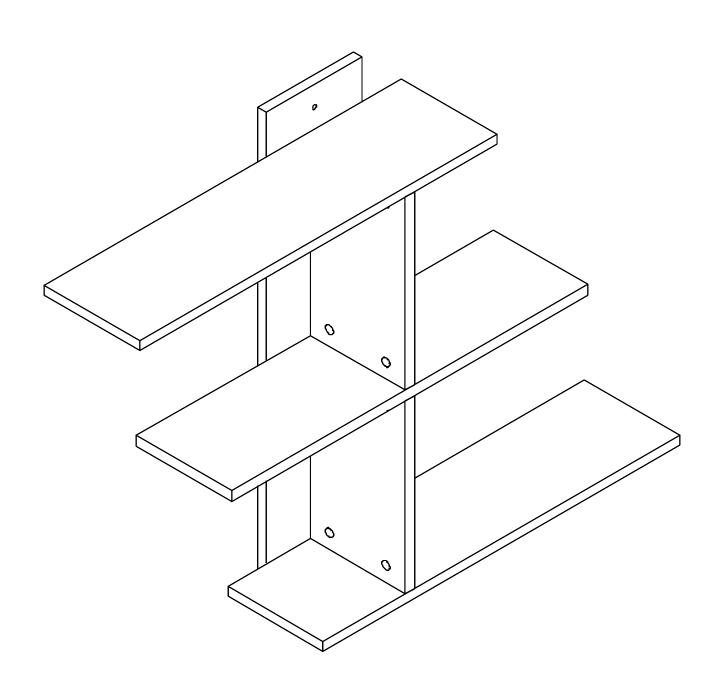

## BAHRO WALL SHELF





The product you bought was subjected to all sorts of test and control before sending out to you. Even in this situation, sometimes happen that some component is damaged durin the transportation. In such please do not sent the whole article back us. Just request/order the damaged part. While requesting the required part, describe it exactly by looking to service card. Missing part will be sent you as soon as possible. Before start assembling, please check the whole components and accessories according to the lists. After being sure that every part and accessory are okay and right, start assembling. Before start assembling, please clean all the components with a damp cloth. If you

bought more than one product, to prevent confusion be sure that you completed the first product. Then start