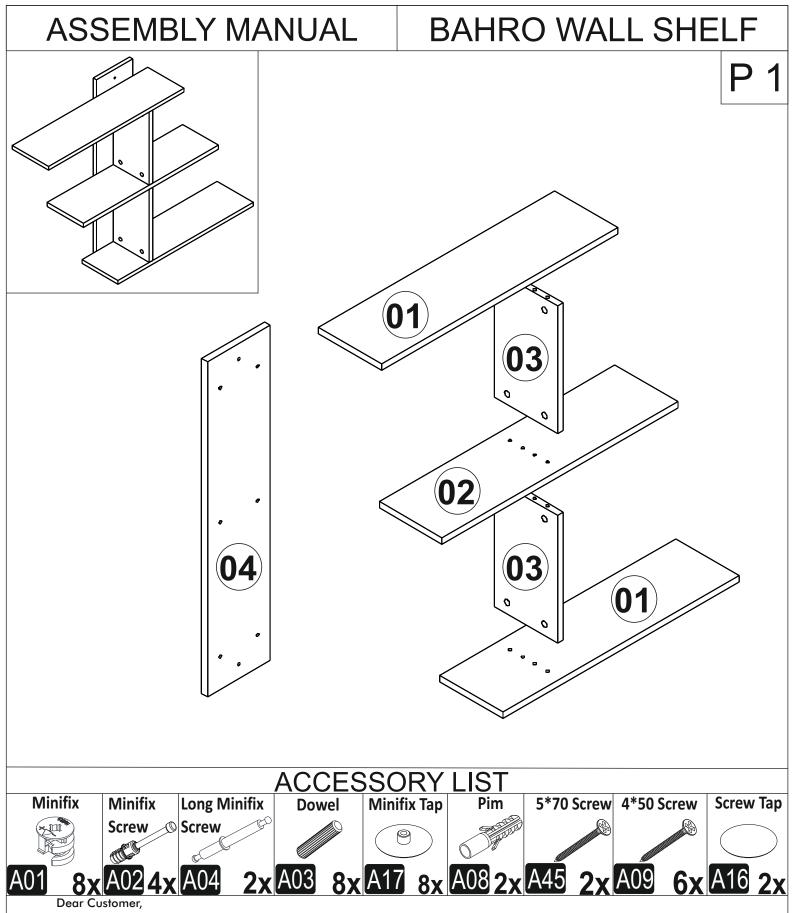

## BAHRO WALL SHELF





The product you bought was subjected to all sorts of test and control before sending out to you. Even in this situation, sometimes happen that some component is damaged durin the transportation. In such please do not sent the whole article back us. Just request/order the damaged part. While requesting the required part, describe it exactly by looking to service card. Missing part will be sent you as soon as possible. Before start assembling, please check the whole components and accessories according to the lists. After being sure that every part and accessory are okay and right, start assembling. Before start assembling, please clean all the components with a damp cloth. If you

bought more than one product, to prevent confusion be sure that you completed the first product. Then start t